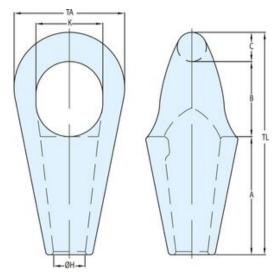

SBS 524 | 21/4 - 23/8     | 28           |
| 10.42445260010 | 61-68              | 400        | Painted | SBS 526 | 21/2 - 25/8     | 44           |
| 10.42445270010 | 69-75              | 500        | Painted | SBS 527 | 23/4 - 27/8     | 53           |
| 10.42445280010 | 76-80              | 600        | Painted | SBS 528 | 3 - 35/8        | 70           |
| 10.42445290010 | 81-86              | 700        | Painted | SBS 529 | 31/4 - 33/8     | 81           |
| 10.42445300010 | 87-93              | 800        | Painted | SBS 530 | 31/2 - 35/8     | 112          |
| 10.42445310010 | 94-102             | 900        | Painted | SBS 531 | 33/4 - 4        | 130          |
| 10.42445330010 | 108-115            | 1,000      | Painted | SBS 533 | 41/4 - 41/2     | 182          |

## Blueprint