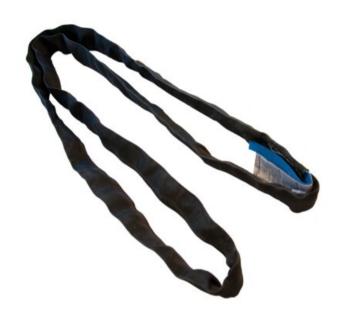

## **Round Sling - Blackline**

## **Product information**

Typically used in connection with theaters, scenes etc. where the round sling preferably should not be visible.

Design: Load carrying yarn covered with "seamless" black protection sleeve.