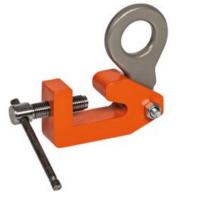

## Product information

**General:** For use as a temporary lifting point in any room where HP-profile is being used, such as sectional ship parts and ship engine rooms. The BSW clamp is equipped with a thread spindle for attaching the clamp. The clamp is used for HP-100 to HP-240 (HP = Hollandprofile)