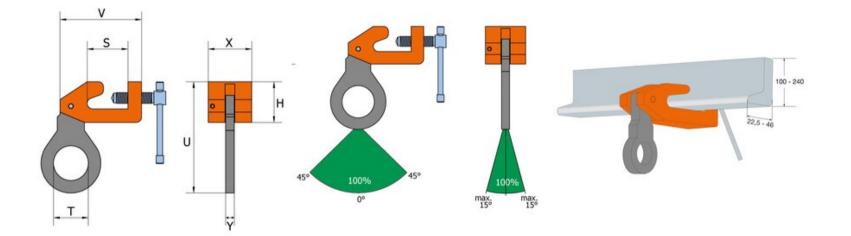

| Part code    | Code      | WLL<br>ton | Jaw width<br>mm | H<br>mm | S<br>mm | T<br>mm | U<br>mm | V<br>mm | X<br>mm | Y<br>mm | Weight<br>kg |
|--------------|-----------|------------|-----------------|---------|---------|---------|---------|---------|---------|---------|--------------|
| 16.11BSW1.5t | BSW 1.5 t | 1.5        | 100-240         | 75      | 74      | 45      | 180     | 150     | 40      | 16      | 2.9          |
| 16.11BSW3t   | BSW 3 t   | 3          | 100-240         | 75      | 75      | 65      | 205     | 150     | 80      | 16      | 6            |

## Blueprint