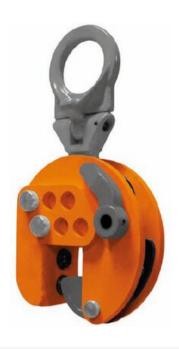

## **Product information**

**General:** Only one clamp is needed for different kind of jobs. Also the same clamp can be used if a big jaw opening is necessary. For lifting and moving of steel plates and structures from all positions. Jaw opening from 0 - 95 mm. Adjustable by steps of 30 mm. Capacity 3,000 kg. Strong and lightweight construction.