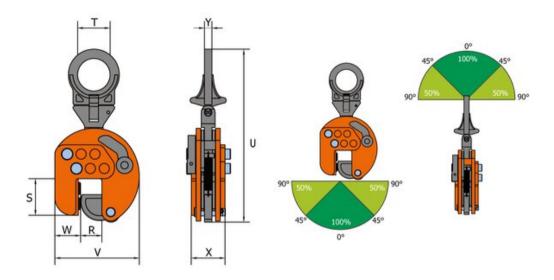

Minimum WLL is 10% of the maximum WLL.

| Part code     | Code       | WLL<br>ton | Jaw width<br>mm | S<br>mm | T<br>mm | U<br>mm | V<br>mm | W<br>mm | X<br>mm | Y<br>mm | Weight<br>kg |
|---------------|------------|------------|-----------------|---------|---------|---------|---------|---------|---------|---------|--------------|
| 16.01VEUW-A3t | VEUW-A 3 t | 3          | 0-95            | 79      | 70      | 373     | 183-243 | 51      | 77      | 16      | 10           |

## Blueprint