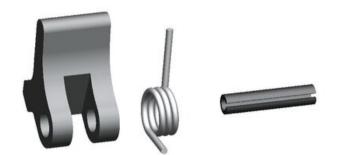

## **Product information**

Trigger sets for LHW, KLHW and WLH(B)W safety hooks consist of a high-strength safety lever, a spring made from rust-proof spring steel and a retaining pin. The sets come with auxiliary material to facilitate assembly as well as detailed assembly instructions to make sure that your safety standards leave nothing to be desired.