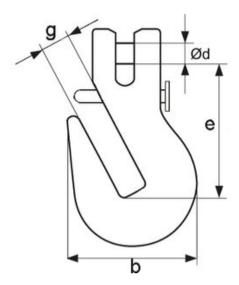

Finish: Orange powder coated.

Standard: EN 1677-1

Safety factor: 4:1 Grade: 10

| Part Code  | Code    | WLL<br>ton | EWL | b<br>mm | e<br>mm | g<br>mm | Ø d<br>mm | Weight<br>kg |
|------------|---------|------------|-----|---------|---------|---------|-----------|--------------|
| 11.2165625 | KPSW 7  | 1.9        | 63  | 57      | 63      | 9       | 9         | 0.44         |
| 11.2165626 | KPSW 8  | 2.5        | 63  | 57      | 63      | 9       | 10        | 0.44         |
| 11.2165622 | KPSW 10 | 4          | 78  | 71      | 78      | 12      | 12.5      | 0.85         |
| 11.2165623 | KPSW 13 | 6.7        | 93  | 92      | 93      | 15      | 16        | 1.75         |
| 11.2165624 | KPSW 16 | 10         | 115 | 113     | 115     | 19      | 20        | 3.3          |