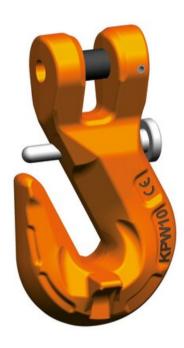

## **Clevis Grab Hook Pewag KPSW with Safety Catch**

## **Product information**

KPSW Clevis grab hook with safety catch against accidental release of the chain. Designed for the mounting of chain slings.

For shortening and for slings that must not tighten.

Reduction of load capacity not required thanks to 4-fold safety.

Material: High duty grade 10.

Marking: According to standard, CE-marked, Pewag or PW, winner or 10, H16, batch code and type.

Temperature range: -40°C up to +380°C.