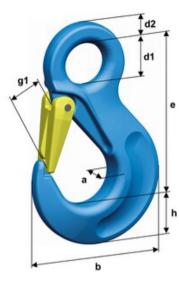

Safety factor: 4:1 Grade: 12

| Part Code  | Code     | WLL<br>ton | LC<br>kN | EWL | a<br>mm | b<br>mm | d1<br>mm | d2<br>mm | e<br>mm | g1<br>mm | h<br>mm | Weight<br>kg |
|------------|----------|------------|----------|-----|---------|---------|----------|----------|---------|----------|---------|--------------|
| 11.1288001 | HSWP 7/8 | 3          | 60       | 106 | 19      | 88      | 25       | 11       | 106     | 26       | 27      | 0.65         |
| 11.1288003 | HSWP 10  | 5          | 100      | 131 | 26      | 108     | 34       | 16       | 131     | 31       | 33      | 1.29         |
| 11.1288005 | HSWP 13  | 8          | 160      | 164 | 33      | 132     | 43       | 19       | 164     | 39       | 43      | 2.43         |

## Blueprint