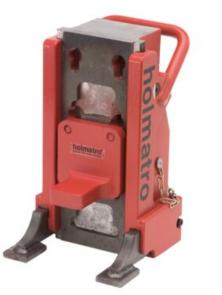

## Product information

Machine lifter HMJ 10 S 15 M - Spring return. Ideal for lifting heavy machines with limited tip clearance.

- Toe height adjustable in 3 positions: 25, 100 and 175 mm.
- Protected against ejection of the plunger.
- Telescopic support legs.
- Duplex Power Coating makes the plunger corrosion resistant.
- Duo Power Ring; seal and bearing for long life span.