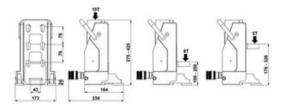

| Code          | WLL C<br>ton | losed height<br>mm | Connection | max. working pressure<br>bar / Mpa | stroke | Capacity (head)<br>kN/t | Capacity (toe). Min.<br>kN/t | Capacity (toe). Max.<br>kN/t | require oil (effective) cc | return type | Weight<br>kg |
|---------------|--------------|--------------------|------------|------------------------------------|--------|-------------------------|------------------------------|------------------------------|----------------------------|-------------|--------------|
| HMJ 10 S 15 M | 10           | 275                | A 118      | 720/72                             | 145    | 100/10.2                | 49/5                         | 78.5/8                       | 208                        | spring      | 18.5         |

## Blueprint