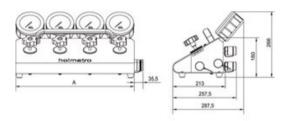

| Code    | number of ports | pressure gauge | couplers | a<br>mm | Weight<br>kg |
|---------|-----------------|----------------|----------|---------|--------------|
| HMD 2 C | 2               | yes            | yes      | 238     | 10           |
| HMD 4 C | 4               | yes            | yes      | 480     | 19.7         |
| HMD 6 C | 6               | yes            | yes      | 722     | 29.1         |

## Blueprint