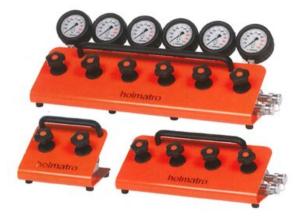

## FlowPanel Control Manifold HMD - Double Acting

## **Product information**

Holmatro double-acting control manifolds are suitable for acurate control of the oil flow, also under full pressure. Standard with High Flow couplers and pressure gauges.

- Unique specifications
  - Safe;
    - Stable construction
    - Excellent control over your load; extremely accurate regulation of oil flow under high pressure
  - Ergonomic;
    - Regulator valves with comfortable rotary knobs
    - Pressure gauges that are easy to read; 45 degrees angle
    - Carry-handle positioned above center of gravity
    - Installation on vari pump possible with use of Assembly set FlowPanel for comfortable position (art. No 100.182.11 for single, 100.181.112 for double acting sold seperately)

## Standard supplied with:

- Couplers
- Gauges

Features: Excellent control over your load; extremely accurate regulation of oil flow under high pressure.

Note: Can be mounted on the protection frame of the Vari pumps.

| Code    | number of ports | pressure gauge | couplers | a<br>mm | Weight<br>kg |
|---------|-----------------|----------------|----------|---------|--------------|
| HMD 2 C | 2               | yes            | yes      | 238     | 10           |
| HMD 4 C | 4               | yes            | yes      | 480     | 19.7         |
| HMD 6 C | 6               | yes            | yes      | 722     | 29.1         |