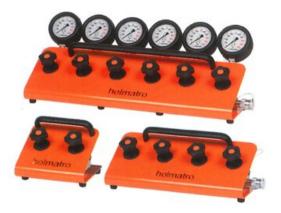

# **FlowPanel Control Manifold HMS - Single Acting**

### **Product information**

FlowPanels Control Manifold HMS (valve blocks) for Holmatro Vari Pump units – single acting. Ontrol your hydraulic system with the utmost precision.

#### Unique specifications

- Safe;
  - Stable construction
  - Excellent control over your load; extremely accurate regulation of oil flow under high pressure
- Ergonomic;
  - Regulator valves with comfortable rotary knobs
  - Pressure gauges that are easy to read ; 45 degrees angle
  - Carry-handle positioned above center of gravity
  - Installation on vari pump possible with use of Assembly set FlowPanel for comfortable position (art. No 100.182.11 for single, 100.181.112 for double acting sold seperately)

#### Standard supplied with:

- Couplers
- Gauges

Note: Can be mounted on the protection frame of the Vari pumps

| Code    | number of ports | couples | pressure gauge | Weight<br>kg |
|---------|-----------------|---------|----------------|--------------|
| HMS 2 C | 2               | yes     | yes            | 9            |
| HMS 4 C | 4               | yes     | yes            | 17.8         |
| HMS 6 C | 6               | yes     | yes            | 26.6         |