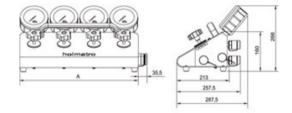

able rotary knobs
  - Pressure gauges that are easy to read ; 45 degrees angle
  - Carry-handle positioned above center of gravity
  - Installation on vari pump possible with use of Assembly set FlowPanel for comfortable position (art. No 100.182.11 for single, 100.181.112 for double acting sold seperately)

#### Standard supplied with:

- Couplers
- Gauges

Note: Can be mounted on the protection frame of the Vari pumps

| Code    | number of ports | couples | pressure gauge | Weight<br>kg |
|---------|-----------------|---------|----------------|--------------|
| HMS 2 C | 2               | yes     | yes            | 9            |
| HMS 4 C | 4               | yes     | yes            | 17.8         |
| HMS 6 C | 6               | yes     | yes            | 26.6         |

## Blueprint