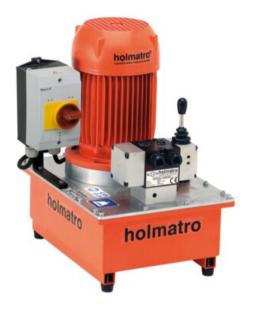

## VARI Pump S D- 230V - 1 Stage

## Product information

Holmatro VARI Basic Pump units. To control your hydraulic system, Holmatro offers a various range of basic pump units.

Complement the basic pump unit with hydraulic components such as pressure gauges and control valves, making it possible to assemble the complete pump unit to meet your specific or future needs.

## Unique specifications:

- In case of a power failure, the oil pressure is maintained
- Protected against pressure drop by pressure-controlled non-return valve
- Excluding single-acting (M311) or double-acting (M322 or M323) control valve
- TIP: If you want to create flexibility for future single acting or double acting use; add a Sada switch (M304) to your pump set-up

Features: Safe; in case of a power failure, the oil pressure is maintained.

| Code      | max. working pressure<br>bar/Mpa | oil capacity cc | Engine                    | L<br>mm | W<br>mm | H<br>mm | Weight<br>kg |
|-----------|----------------------------------|-----------------|---------------------------|---------|---------|---------|--------------|
| 06 S 06 D | 720 / 72                         | 6,000           | 230 VAC-1.1 kW-50 Hz-1 PH | 400     | 300     | 411     | 36           |
| 12 S 06 D | 720 / 72                         | 6,000           | 230 VAC-1.5 kW-50 Hz-1 PH | 400     | 300     | 441     | 38           |
| 06 S 12 D | 720 / 72                         | 12,000          | 230 VAC-1.1 kW-50 Hz-1 PH | 400     | 300     | 541     | 44           |
| 12 S 12 D | 720 / 72                         | 12,000          | 230 VAC-1.5 kW-50 Hz-1 PH | 400     | 3,200   | 541     | 46           |