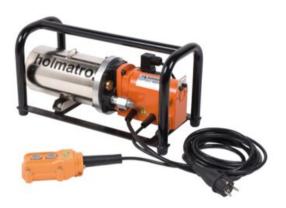

# **Compact Electric Pump EHW 1650 RC**

### Product information

Holmatro Compact electric pump EHW 1650 RC.

#### Unique specifications:

- Ideal for small spaces
- Lightweight
- Can be used both horizontally and vertically
- Suitable for single-acting tools and cylinders
- With option B the pump is suitable for lifting applications

#### Standard supplied with:

• Waterproof (IP 54) Remote Control with 2.3 m long electric cord