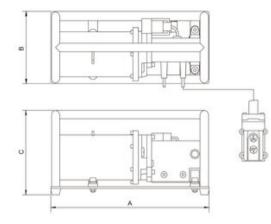

#### Also available:

- Hydraulic cylinders 700 bar
- Hydraulic hoses 700bar
- System components to complete your hydraulic system
- Other hydraulic pump units 700bar to control the cylinder(s)

| Code        | max. working pressure<br>bar/Mpa | oil capacity cc | Connection     | Engine                     | A<br>mm | B<br>mm | C<br>mm | Weight<br>kg |
|-------------|----------------------------------|-----------------|----------------|----------------------------|---------|---------|---------|--------------|
| EHW 1650 RC | 720/72                           | 1,650           | 3/8"NPT Female | 230 VAC-0.35 kW-50 Hz-1 Ph | 416     | 190     | 222     | 11.6         |

## Blueprint