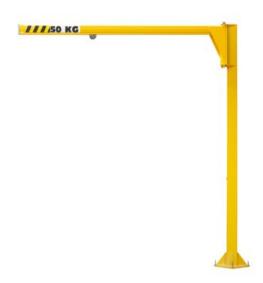

## Pillar Jib Crane Underbraced, Hollow Section 270° PFICL

## **Product information**

The jib crane PMICL is reserved for an indoor use and built with a hollow section, PMICL allows 270° rotation. This jib crane cannot be motorized.

Intended to be equipped with a manual or electric hoist, this model has a great versatility with his trolley hoist mounted on plastic rollers. Floor fixing is achieved by chemical anchors only.