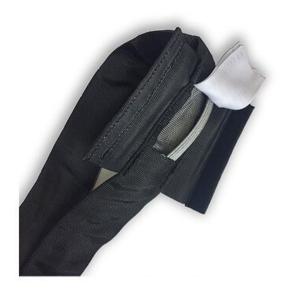

## **Product information**

**Design:** Especially developed for spotlight installations in theater and show business. Steel wire ropes covered with "seamless" black protection sleeve.

Length: Available in standard lengths 1 m, 1,5 m and 2 m. Other length on request.

Marking: CE-marked, The slings are provided with a white label with manufacturer's symbol, working load limit (WLL), length.

Safety factor: 5:1

| Part code         | WLL<br>ton |
|-------------------|------------|
| 10.74LSTS010XXXBK | 1          |
| 10.74LSTS010010BK | 1          |
| 10.74LSTS010015BK | 1          |
| 10.74LSTS010020BK | 1          |
| 10.74LSTS020XXXBK | 2          |
| 10.74LSTS020010BK | 2          |
| 10.74LSTS020015BK | 2          |
| 10.74LSTS020020BK | 2          |