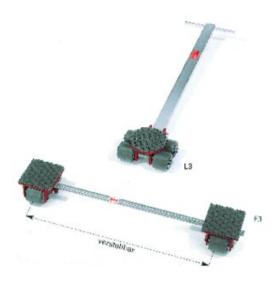

## **GKS Perfekt Transportset L3/F3**

## **Product information**

The GKS worldwide approved transport trolleys solving your in-house heavy load standards - safe and perfect! Series F and L – the perfect 3-point moving solution for safe and simple transport. F trolleys – the rear axle of the load moving system with adjustable connecting bar to fit under heavy loads of almost any width. L trolleys – the front steering support with swivel top and tow eye to guide your loads safely. Wheels - special GKS wheels, that do not mark floors. Low rolling resistance and highest stability for numerous uses.

## L3/F3 set:

- Standard transport set for heavy loads up to 6 tons.
- · Extremely low loading height.
- All transport trolleys from F/L3 to F/L18 are interchangeable due to identical loading height.

Contact us for more possibilities! Sets available up to 120 t.

| Part code   | Туре             | Loading height<br>mm | Number of wheels | Swivel plate dia.<br>mm | Swivel plate steerable at | Wheels diameter<br>mm | Width<br>mm | Contact surface mm | LxW     | Weight<br>kg |
|-------------|------------------|----------------------|------------------|-------------------------|---------------------------|-----------------------|-------------|--------------------|---------|--------------|
| 16.99GKSL03 | Front, steerable | 110                  | 4                | 170                     | ± 90°                     | 85x85                 | -           | -                  | 270x230 | 12           |
| 16.99GKSF03 | Rear, stationary | 110                  | 4                | -                       | -                         | 85x85                 | 300-1000    | 150x150            | -       | 15           |