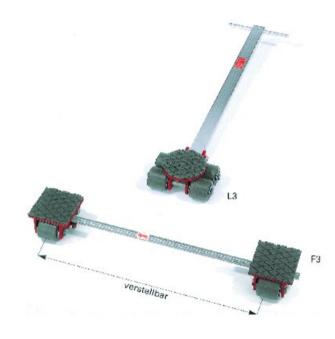

## **GKS Perfekt Transportset L3/F3**

## **Product information**

The GKS worldwide approved transport trolleys solving your in-house heavy load standards - safe and perfect! Series F and L – the perfect 3-point moving solution for safe and simple transport. F trolleys – the rear axle of the load moving system with adjustable connecting bar to fit under heavy loads of almost any width. L trolleys – the front steering support with swivel top and tow eye to guide your loads safely. Wheels - special GKS wheels, that do not mark floors. Low rolling resistance and highest stability for numerous uses.

## L3/F3 set:

- Standard transport set for heavy loads up to 6 tons.
- · Extremely low loading height.
- All transport trolleys from F/L3 to F/L18 are interchangeable due to identical loading height.

Contact us for more possibilities! Sets available up to 120 t.

| Part code   | Туре             | Loading height<br>mm | Number of wheels | Swivel plate dia.<br>mm | Swivel plate steerable at | Wheels diameter<br>mm | Width<br>mm | Contact surface mm | LxW     | Weight<br>kg |
|-------------|------------------|----------------------|------------------|-------------------------|---------------------------|-----------------------|-------------|--------------------|---------|--------------|
| 16.99GKSL03 | Front, steerable | 110                  | 4                | 170                     | ± 90°                     | 85x85                 | -           | -                  | 270x230 | 12           |
| 16.99GKSF03 | Rear, stationary | 110                  | 4                | -                       | -                         | 85x85                 | 300-1000    | 150x150            | -       | 15           |