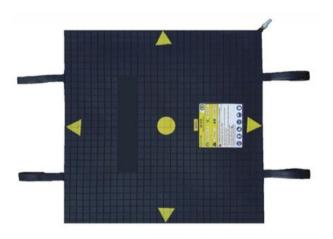

## **Product information**

Lifting bag RLB for lifting, separating, fixing and pushing.

Max. Working pressure 8 bar.

- Side marks for proper installation
- Easy to carry handles
- Better adhesion due to the square from
- Centre sign