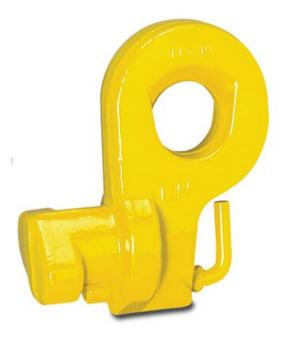

## **Product information**

Container lifting lug set for lifting standard containers. They are to be mounted horizontally to the side of the container at either the top or the bottom fixing holes.

A set contains 4 lifting lugs (2 left-, and 2 right - turned lugs) and are to be used together with a lifting beam.

## Features:

- Provided with spring-loaded bolt which prevent the lug to unhook when the slings are unloaded.
- Lugs marked with max. load and angle of working
- Lugs marked with "R" for right hand lugs and "L" for left hand lugs.

Material: Alloy steel. Marking: CE-marked Temperature range: -40°C up to +100°C Finish: Painted. Warning: Not for toplift (in the hole facing upwards).

Safety factor: 4:1 Grade: 8

| Part code  | Code | WLL<br>ton | A<br>mm | B<br>mm | G<br>mm | L<br>mm | S<br>mm | T<br>mm | U<br>mm | Weight<br>kg |
|------------|------|------------|---------|---------|---------|---------|---------|---------|---------|--------------|
| 11.27CLB40 | CLB  | 32         | 152     | 181     | 75      | 73      | 40      | 45      | 37      | 18           |