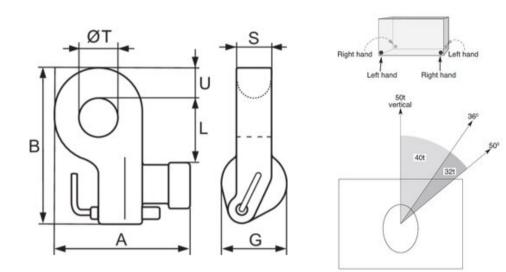

Material: Alloy steel. Marking: CE-marked Temperature range: -40°C up to +100°C Finish: Painted. Warning: Not for toplift (in the hole facing upwards).

Safety factor: 4:1 Grade: 8

| Part code  | Code | WLL<br>ton | A<br>mm | B<br>mm | G<br>mm | L<br>mm | S<br>mm | T<br>mm | U<br>mm | Weight<br>kg |
|------------|------|------------|---------|---------|---------|---------|---------|---------|---------|--------------|
| 11.27CLB40 | CLB  | 32         | 152     | 181     | 75      | 73      | 40      | 45      | 37      | 18           |

## Blueprint