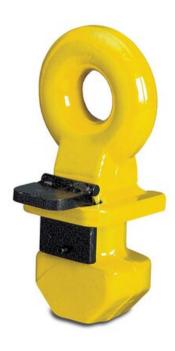

## **Product information**

Container lifting lug set for lifting of standard containers in the corner fittings on top. Only for vertical lifting slings. A set contains 4 lugs and are to be used together with a lifting beam. The lugs suits standard ISO corner boxes.

**Features:** Provided with barrier which locks in the corner fittings after the lug is rotated 90° which prevent the lug to unhook. No part of the lug is outside the containers sides.

Material: Alloy steel.

Marking: CE-marked

Temperature range: -40°C up to +100°C

Warning: Do not use with 4-leg slings. Only for straight lifting.

Safety factor: 4:1

Grade: 8

| Part Code  | Code   | WLL<br>ton | EWL<br>mm | A<br>mm | G<br>mm | K<br>mm | L<br>mm | S<br>mm | T<br>mm | Weight<br>kg |
|------------|--------|------------|-----------|---------|---------|---------|---------|---------|---------|--------------|
| 11.27CLT56 | CLT-56 | 56         | 160       | 123     | 101     | 57      | 160     | 39      | 45      | 32           |