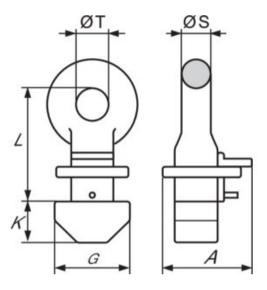

Marking: CE-marked

Temperature range: -40°C up to +100°C

Warning: Do not use with 4-leg slings. Only for straight lifting.

Safety factor: 4:1

Grade: 8

| Part Code  | Code   | WLL<br>ton | EWL<br>mm | A<br>mm | G<br>mm | K<br>mm | L<br>mm | S<br>mm | T<br>mm | Weight<br>kg |
|------------|--------|------------|-----------|---------|---------|---------|---------|---------|---------|--------------|
| 11.27CLT56 | CLT-56 | 56         | 160       | 123     | 101     | 57      | 160     | 39      | 45      | 32           |

## Blueprint