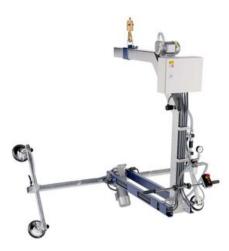

### moving limits

The standard vacuum lifting beams AERO-180° are designed from robust welded steel, with integrated motor protection switch, which protects the vacuum generator from winding damage. Stepless, smooth swivel from 0°-180° thanks to electric linear drive.

They are typically used for lifting steel and aluminium sheets and plastics.

#### Product variants

The AERO-180° vacuum lifter is available in different versions with:

- load capacities from 125 to 250 kg
- 4 to 8 suction plates
- 2 to 4 crossbars
- different suction plate diameters, etc.