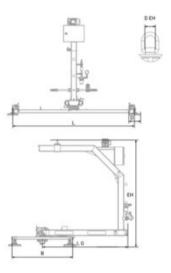

# Vacuum Beams AERO-180°

### **Product information**



### moving limits

The standard vacuum lifting beams AERO-180° are designed from robust welded steel, with integrated motor protection switch, which protects the vacuum generator from winding damage. Stepless, smooth swivel from 0°-180° thanks to electric linear drive.

They are typically used for lifting steel and aluminium sheets and plastics.

#### Product variants

The AERO-180° vacuum lifter is available in different versions with:

- load capacities from 125 to 250 kg
- 4 to 8 suction plates
- 2 to 4 crossbars
- different suction plate diameters, etc.

# Blueprint