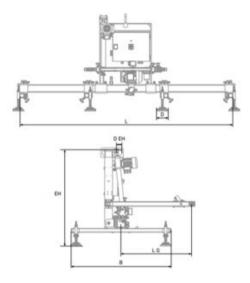

## Vacuum Beams AERO-90°

### **Product information**



### moving limits

The standard vacuum lifting beams AERO-90° are designed from robust welded steel, with integrated motor protection switch, which protects the vacuum generator from winding damage. Stepless, smooth swivel from 0°-90° thanks to electric linear drive.

They are typically used for lifting steel and aluminium sheets and plastics.

#### Product variants

The AERO-90° vacuum lifter is available in different versions with:

- load capacities from 125 to 1,000 kg
- 4 to 8 suction plates
- 2 to 4 crossbars
- different suction plate diameters, etc.

# Blueprint