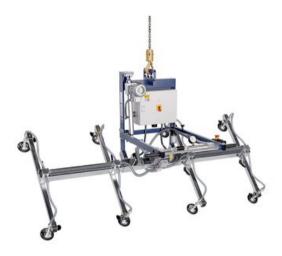

### moving limits

The standard vacuum lifting beams AERO-90° are designed from robust welded steel, with integrated motor protection switch, which protects the vacuum generator from winding damage. Stepless, smooth swivel from 0°-90° thanks to electric linear drive.

They are typically used for lifting steel and aluminium sheets and plastics.

#### Product variants

The AERO-90° vacuum lifter is available in different versions with:

- load capacities from 125 to 1,000 kg
- 4 to 8 suction plates
- 2 to 4 crossbars
- different suction plate diameters, etc.