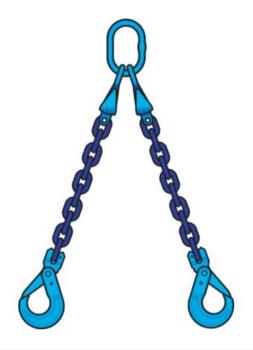

## POWERTEX

POWERTEX 2-legs chain slings for efficient and safe operation.

All slings are equipped with integrated shorting hooks and safety lifting hooks. For convenient storage and transportation, slings are supply in reusable packaging.