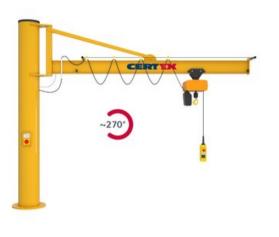

## **Column Mounted Jib Crane PRAKTIKUS PS**

## Product information

Column mounted slewing jib crane for indoor/outdoor use.

The Vetter PRAKTIKUS slewing jib crane is a cost-effective basic crane with a capacity up to 2.000 kg. The overbraced design and lightweight jib arm enable especially easy slewing of the crane. **Jib design:** Overbraced.

Advantages:

- Cost-effective
- Easy slewing
- Outdoor use possible
- Broad range of fastening options

Contact our crane department for more information.

Marking: According to standard, CE-marked Standard: EN 13001