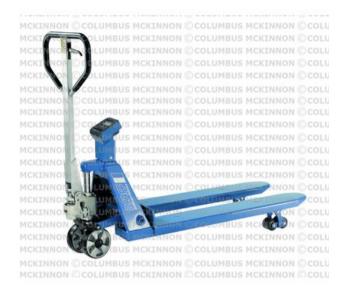

#### General:

Hand pallet truck with weighing system model HU W-20 S SILVERLINE. Capacity 2000 kg. For transportation and weighing of palletised goods and box pallets.

#### Features:

- Ergonomic safety control handle for one-hand operation of lifting, driving and lowering.
- Ergonomic rubber control handle for safe handling.
- Measuring range from 0 up to 2000 kg in 1 kg steps.
- Easy to read LCD display.
- Accuracy +/- 0.25% of the end value.
- The readings start at 1.0 kg.
- The weighing system is calibrated at the factory.
- The system is designed for simple weighing jobs, such as batching or filling processes.
- Low maintenance hydraulic pump with hard chromium plated piston and pressure relief valve.
- Frame and forks in robust steel construction, adjustable connecting rods, especially hardened axles and the high quality powder coating ensure a long life expectancy.
- Steering angle of 105 degree to each side for easy handling in confined spaces. Scope of delivery:
- 4 x 1.5 V batteries