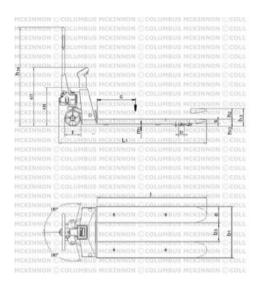

| Part code | Code      | WLL<br>ton | Number of wheels | b1<br>mm | b3  | c<br>mm | D<br>mm  | D1<br>mm | e<br>mm | h2<br>mm |     | h13<br>mm | h14<br>mm | l<br>mm | L1<br>mm | m1<br>mm | s<br>mm | B1<br>mm | B3<br>mm | C<br>mm | Weight<br>kg |  |
|-----------|-----------|------------|------------------|----------|-----|---------|----------|----------|---------|----------|-----|-----------|-----------|---------|----------|----------|---------|----------|----------|---------|--------------|--|
| 040016431 | HU W-20 S | 2          | 2/4              | 570      | 210 | 600     | 180 x 50 | 74 x 70  | 180     | 110      | 195 | 85        | 1,210     | 1,150   | 1,580    | 35       | 50      | 570      | 210      | 600     | 129          |  |

## **Blueprint**