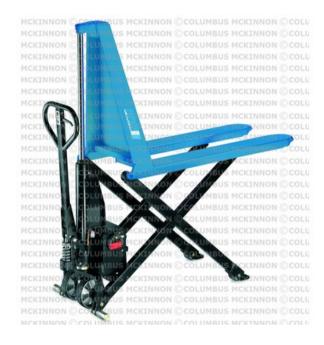

## General:

Scissor pallet truck with electric-hydraulic lift model HU ES 10 A. Capacity 1000 kg, fork height max. 800 mm. The model HU ES 10 A increases the usefulness of the HU HS 10 A by saving operating time for demanding applications with frequent lifting and lowering operations.

- In case of a battery failure the manual use of lifting and lowering is still guaranteed.
- Quick electric-hydraulic lifting of the load, pressure relief valve protects against overloading.
- Low noise and smooth running due to polyurethane steering and load rollers as standard.
- Additional tilting protection for the load rollers.

Scope of delivery:

- Battery and battery charger.

Features: - Ergonomic control button for the hydraulic unit fitted in the handle.

| Туре       | Number of wheels | Wheels  | Capacity<br>kg | h3<br>mm | B5<br>mm | l<br>mm | b 1/2<br>mm | C<br>mm | h14<br>mm | h13<br>mm | e<br>mm | s<br>mm | l1<br>mm | m2<br>mm | Wa<br>mm | Ast<br>mm | Weight<br>kg |
|------------|------------------|---------|----------------|----------|----------|---------|-------------|---------|-----------|-----------|---------|---------|----------|----------|----------|-----------|--------------|
| HU ES 10 A | 2/2              | PUR/PUR | 1,000          | 715      | 540      | 1,170   | 540         | 600     | 1,230     | 85        | 160     | 50      | 1,740    | 35       | 1,450    | 1,990     | 167          |