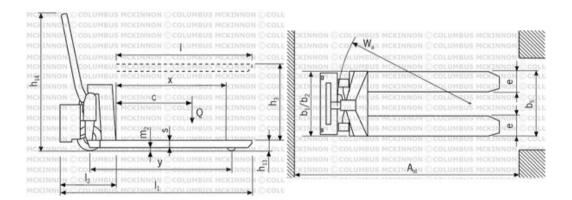

Scope of delivery:

- Battery and battery charger.

Features: - Ergonomic control button for the hydraulic unit fitted in the handle.

| Туре       | Number of wheels | Wheels  | Capacity<br>kg | h3<br>mm | B5<br>mm | l<br>mm | b 1/2<br>mm | C<br>mm | h14<br>mm | h13<br>mm | e<br>mm | s<br>mm | l1<br>mm | m2<br>mm | Wa<br>mm | Ast<br>mm | Weight<br>kg |
|------------|------------------|---------|----------------|----------|----------|---------|-------------|---------|-----------|-----------|---------|---------|----------|----------|----------|-----------|--------------|
| HU ES 10 A | 2/2              | PUR/PUR | 1,000          | 715      | 540      | 1,170   | 540         | 600     | 1,230     | 85        | 160     | 50      | 1,740    | 35       | 1,450    | 1,990     | 167          |

## Blueprint