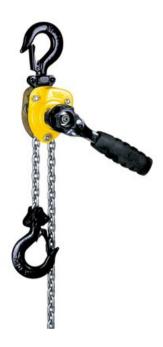

## **Handy Ratchet Lever Hoist Yale**

## General:

Capacity 250 - 500 kg

The extreme low own weight and the very compact design make the hoist easy to use even in confined working conditions. Due to the multitude of application possibilities e.g. in industry, trade and service this ratchet lever hoist is indispensable.

- · The short handlever is fitted with an ergonomic rubber grip.
- · All parts of the disc type load brake are manufactured from high quality materials and are corrosion protected.
- · Standard free chaining device to quickly attach the load or to pull the chain through the hoist in both directions.
- · Alloyed steel link chain with zinc-plated resp. yellow chromated finish, in accordance with national and international standards and regulations.
- · Drop forged suspension and load hooks are made from non-aging, high tensile steel and fitted with robust safety latches.