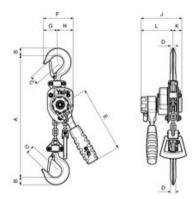

resp. yellow chromated finish, in accordance with national and international standards and regulations.
- · Drop forged suspension and load hooks are made from non-aging, high tensile steel and fitted with robust safety latches.

**Features:** · The enclosed design protects the internal parts from contamination.

Note: Yale hoists and trolleys are not designed for passenger elevation applications and must not be used for this purpose.

| WLL<br>ton | Lifting height<br>m | Number of falls | Model         | Weight<br>kg |
|------------|---------------------|-----------------|---------------|--------------|
| 0.25       | 1.5                 | 1               | Yalehandy 250 | 2.2          |
| 0.5        | 1.5                 | 1               | Yalehandy 500 | 2.8          |

## Blueprint