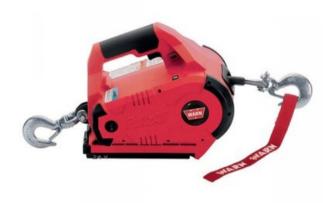

## **Electric Winch PullzAll**

## **Product information**

PullzAll electric winches are an attractive alternative to chain hoists and hand winches. It can lift up to 454 kg. The variable speed control turns this winch into a great tool for precision work.

Its small size and light weight make it an obvious standard tool in every workshop and craftsman's van.

## Properties:

- Electronic overload limiter built-in.
- 4V (Battery): The battery model is a perfect choice for work on sites where no power is available.
- 230V: The model you can always find power for.